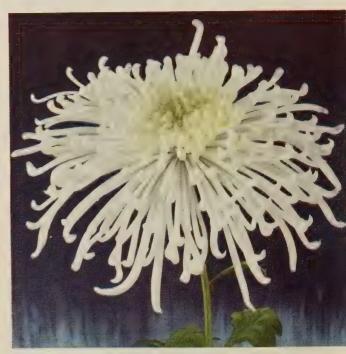

**SWINGTIME.** (SB-34). Peerless white among the exhibition class spiders. Long bold petals droop gracefully on a most luxuriously formed plant we have experienced growing. October 30. **Price:** \$1.00 each, 3 for \$2.75.